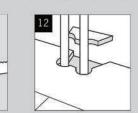

#### Around Pipes:

To install laminate flooring around pipes, take a drill with the same diameter as the pipe plus16-20 mm for the expansion. Make a straight cut across the plank intersecting the center of the holes, place it on the floor, glue the pieces and keep it with a clamp (don't stick the laminate flooring on the floor).

As the laminate flooring installation has been completed, cover the expansion spaces with pipes circles. Seal around the water pipes using silicon sealing.(Fig. 12).

**Note:** To replace a tile probably have been damaged, pick the last tile installed 3 cm until it opens.

#### اطراف لوله ها:

برای نصب پارکت لمینیت اطراف لوله ها، توسط دریل روی تایل سوراخی ایجاد کنیدکه به اندازه ۱۶ تا ۲۰ میلیمتر بزرگتر از قطر لوله باشد. تایل را از وسط دایره برش دهید، روی کف قرار داده، تکه های تایل را به یکدیگر چسبانده و با گیره نگه دارید (پارکت را به کف نچسبانید).

زمانی که نصب پارکت کامل شد، فواصل انبساط را با درپوش بپوشانید. اطراف

لوله های آب را با درزگیر سیلیکونی درزگیری کنید ( شکل ۱۲ ) .

نکته : برای تعویض تایلی که احتمالا آسیب دیده باشد، آخرین تایل نصب شده را ۳ سانتیمتر بلند کنید تا اینکه باز شود ( بیشتر از ۳ بار باز و بسته نکنید) . باز کردن تایل ها را ادامه دهید تا اینکه به تایل آسیب دیده برسید، آن را جایگزین کرده و تایل ها را دوباره نصب کنید.