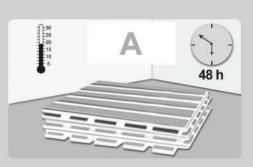

Let the planks acclimate for 48 hours in the unopened packaging in the cross form (warehouse layout) in the middle of the room where the floor is to be installed. Planks should be mixed from at least 3 cartons, inspect every plank before installing.

#### آماده سازی شرایط قبل از نصب

نصب پارکت یکی از آخرین مراحل کارهای ساختمانی می باشد که پس از خشک شدن و از بین رفتن کامل رطوبت مصالح بکار رفته انجام می گیرد . شرط لازم و اساسی سپری شدن حداقل ۶۰ روز از تاریخ کف سازی و خشک بودن کف پس از تأیید کارشناسی و انجام تست های دقیق سنجش رطوبت می باشد. پارکت خریداری شده را به مدت ۴۸ ساعت در وسط اتاق محل نصب به صورت ضربدری ( چیدمان انباری ) بدون باز کردن شیرینک قرار داده تا با محیط هم دما شوند. پس از باز کردن بسته های پارکت ، باید فورا نصب شوند. تعداد مناسبی از کارتن ها (حداقل ۳ کارتن ) قبل از نصب باز شده و تایل های آن به خوبی مخلوط شوند، همه تایل ها را قبل از نصب به دقت بررسی کنید . دمای محیط قبل از نصب، حین نصب و هنگام استفاده از پارکت باید ۱۶ الی ۲۲ درجه سانتیگراد بوده و رطوبت محیط باید ۴۰ الی ۶۰٪ باشد. این شرایط باید در انبارش پارکت نیز رعایت شود. در صورت مشکل دار بودن تایل ( ناشی از حمل ونقل و نگه داری نامناسب) از نصب آن خودداری كنيد ( شكل A ) .