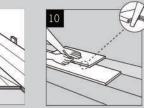

Then give the board a sharp tap with your hand to fully engage (Fig. 8). and press down firmly (the impacts shouldn't damage or break the clicks) (Fig. 9). H)To install the last row,trace the wall contour and cut the plank (Fig. 10). **Note:** Flooring should extend under the doorframe. Use a piece of scrap flooring to mark the depth that the doorframe should be trimmed (Fig. 11). I)Remove spacers, install wall base moldings without glue or nail them to the laminate flooring and cut any residual polyethylene vapor barrier over the moldings.

**توجه:** جهت عملیات برشکاری، محلی خارج از منزل در نظر گرفته شود تا برشکاری باعث ایجاد گرد و غبار در محل نصب نگردد و حتما از عینک و ماسک استفاده شود.

چ- ردیفی که قبلا نصب شده است را اندکی بلند کنید تا بتوانید با ضربه ای ملایم ، تایل مجاور را در موقعیت قرار دهید ( شکل۶ ) . تایل های بعدی به صورت زاویه به زاویه نصب می شود. ( شکل ۷ ) سپس با ضربه دست خود تایل را کاملا در موقعیت قرار داده ( شکل ۸ ) و به سمت پایین فشار دهید ( ضربات نبایستی باعث آسیب یا شکستن کلیک ها شوند) ( شکل ۹ ) . ح- برای نصب آخرین ردیف ، حدفاصل دیوار را علامت گذاشته و تایل را برش دهید( شکل ۱۰ ) . نکته : پارکت باید تا زیر چهارچوب درب ادامه یابد. از یک تکه پارکت ضایعات جهت گذاشتن علامت عمق قاب درب که باید تراشیده شود، استفاده کنید( شکل ۱۱ ) . خ - فاصله اندازها را بردارید ، قرنیزها را بدون اینکه به کف میخکوب یا وصل کنید نصب کرده