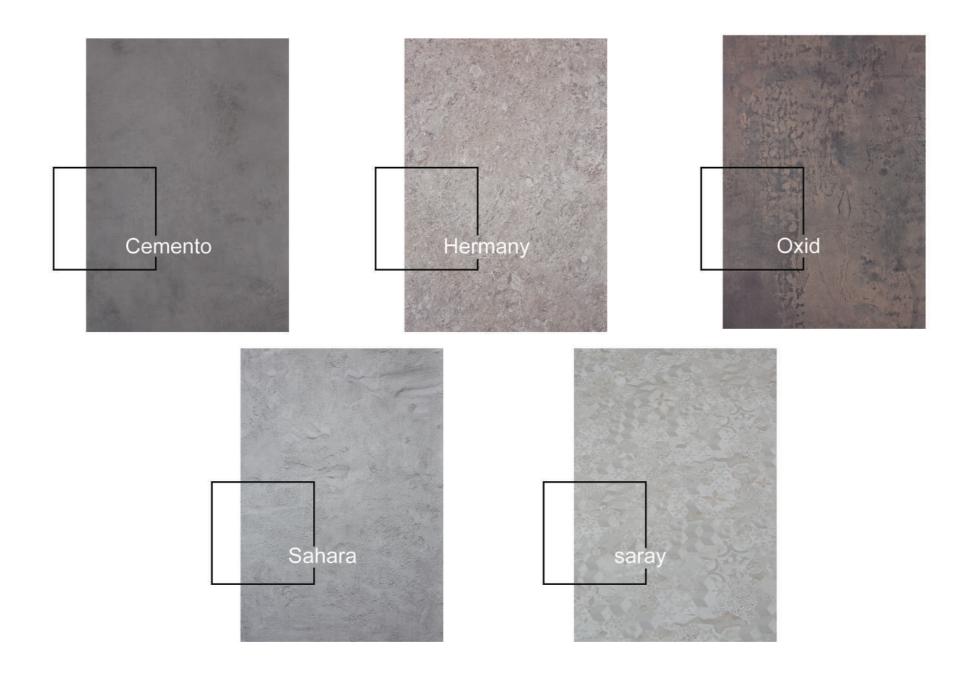

### طراحی پیشرفته پارکت را با سمنت تجربه کنید!

همانطور که نام این نوع پارکت نشان میدهد، طرح نمای آن با بتن و سازه های صنعتی شباهت هایی داشته و تداعی کننده چنین فضاهایی است. به این ترتیب تم نمای این محصولات و طیف رنگ طوسی- خاکستری به کار رفته در آن، به شکل مشخصی راهنمای انتخاب آنها برای فضاهای خاص بوده و سلیقه های متمایزی را پوشش میدهد. سرامیک و سنگ نیز از دیگر متریالی هستند که این نوع پارکت لمینیت قادر به فضاسازی مشابه با آنها بوده و حس استفاده از آنها را در افراد زنده میکند. این ویژگی ها به خوبی از عهده تامین این نوع پارکت لمینیت قادر به فضاسازی مشابه با آنها بوده و حس استفاده از آنها را در افراد زنده میکند. این ویژگی ها به خوبی از عهده تامین این نیاز افرادی که به سبک کلاسیک پوشش کف در فضای کار و زندگی خود علاقمندند برآمده و حالت نوستالژیک این نوع پوشش را برای آنها زنده میکند. مدل های پارکت لمینیت آرتا از گروه سمنت با نام های سمنتو، ساهارا، اکسید، سارای و هرمانی شناخته میشوند که در زیبایی و کیفیت از یکدیگر سبقت میگیرند. روش نصب همه این زیرمجموعه های سمنت کلیک و قفل (Click & Lock) بوده و برای منازل، ادارات، فروشگاه ها و محیط های پر ترای ترافیک جمعیت مناسب هستند.

Arta laminate parquet models of the Cement Group are known as Cemento, Sahara, Oxide, Saray and Hermani, which excel in beauty and quality.

The installation method of all these subsets of Cement is "Click & Lock" and they are suitable for homes, offices, stores and high-traffic environments.