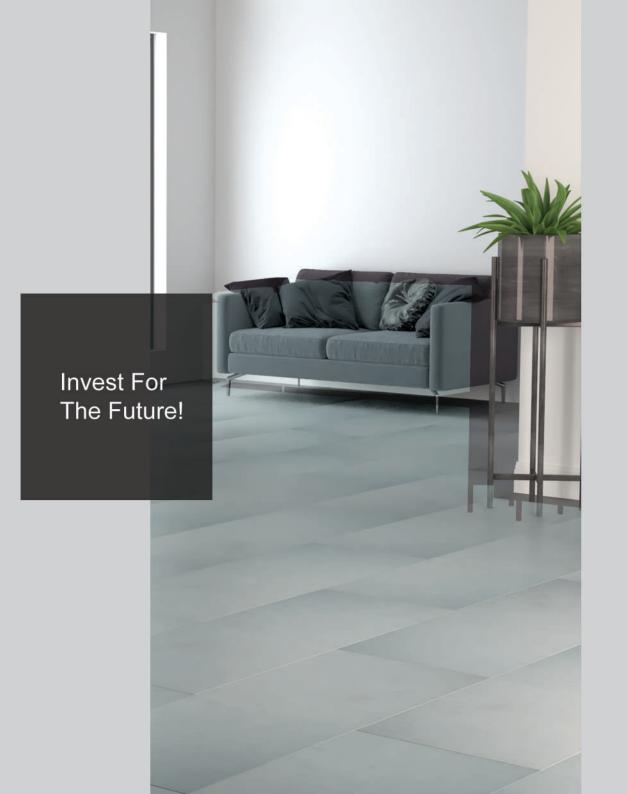

Gross Weight of Each Pallet         | 1034.8 Kg                 |
| Pallet Dimension                    | L132cm x W 104cm x H114cm |

# Arta Clic

- Holder of Iranian National Standard and European C € Certificate
- Scratch Resistant According to AC5
- . Available for floor heating applications (Water System)
- . Resistant to Light, Humidity and Heat
- . Anti-insects due to the use of resin in structure of HDF
- . Innovation in design and color according to the latest world technology
- . 10 year Warranty According to AC5
- . Available and shipping to all over Iran
- . Quick Installation and easy preservation











# Cemento 900



# Hermany 907

Your home is your castle, see how much better we can make your's look





Complex designs and details you bave never seen before. CEMENT





It's a New Innovative Investment Every Day





Quality in every step.





Underlay edges should not be overlapped and butt end edges together. Compressed (Silent) underlay also is useful for cement and concrete floors and ordinary underlay be properly used for other floors as ceramic tiles and stone (Fig. 2).

B) Measure the width of room and divide it by the width of a tile. If the remainder is 6 cm or smaller, for a proper width in the last row, you should cut the tongue edges from the first row of tiles. The length of the first tile in a row should not be less than 40 cm. Meanwhile, the seam of the tiles should be more than 40 cm from the seam of the row of tiles you have already installed (Fig. C).

C) Start to install from left-hand corner, place the tiles in direction of sunlig