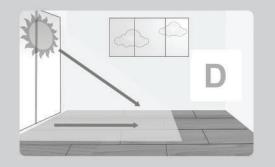

C) Start to install from left-hand corner, place the tiles in direction of sunlight so that longitudinal edges of tiles are parallel to the longitudinal side of the room (Fig. D).

**Note:** The most ideal size to be covered is 10 m in length and 7 m in width, if the floor size is larger, transition molding will be required to divide the room area.

پ- از گوشه چپ اتاق شروع کنید و تایل ها را در جهت نور خورشید بطوریکه کناره طولی آنها با کناره طولی اتاق موازی باشد نصب کنید ( شکل D )

**توجه** : بهترین حالت مساحت نصب پارکت طول ۱۰ متر و عرض ۷ متر می باشد، در صورتی که بیش از این متراژ باشد باید از قرنیزهای T شکل جداساز استفاده کرده و مساحت کف اتاق به دو قسمت تقسیم گردد. از فاصله اندازها جهت ایجاد فضای انبساط در تمام دورتا دور اتاق ، بین اشیاء نصب شده ( لوله ها، چهارچوب های در، کابینت ها و غیره ) و یارکت استفاده شود ( شکل E ) .