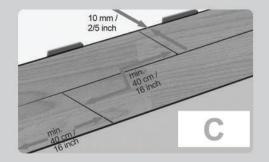

B) Measure the width of room and divide it by the width of a tile. If the remainder is 6 cm or smaller, for a proper width in the last row, you should cut the tongue edges from the first row of tiles. The length of the first tile in a row should not be less than 40 cm. Meanwhile, the seam of the tiles should be more than 40 cm from the seam of the row of tiles you have already installed (Fig. C).

ب-عرض اتاق را اندازه گرفته و آن را به عرض یک تایل تقسیم بندی کنید. اگر باقیمانده ۶ سانتیمتر یا کمتر باشد، برای داشتن عرض مناسب در آخرین ردیف ، اولین ردیف تایل ها را از سمت نر برش دهید.

طول اولین تایل از یک ردیف نباید کمتر از ۴۰ سانتیمتر باشد و همچنین فاصله درزهای عرضی تایل ها بایستی بیش از ۴۰ سانتیمتر باشد ( شکل 🗅 ) .