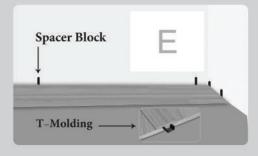

Use spacers to create expansion space around the perimeter of the room, between the planks and any fixed objects (e.g. pipes, doorframes, cabinets, etc) (Fig. E).

D)Clean the first row of tiles and cut off tongue of the planks and place this trimmed edge parallel to the wall using the expansion spacers (Fig. 3). E)Install each sequential plank by inserting tongue end into the groove at 20-30 degree angle and slight pressing down (Fig. 4).

پ- از گوشه چپ اتاق شروع کنید و تایل ها را در جهت نور خورشید بطوریکه کناره طولی آنها با کناره طولی اتاق موازی باشد نصب کنید ( شکل D )

**توجه** : بهترین حالت مساحت نصب پارکت طول ۱۰ متر و عرض ۷ متر می باشد، در صورتی که بیش از این متراژ باشد باید از قرنیزهای T شکل جداساز استفاده کرده و مساحت کف اتاق به دو قسمت تقسیم گردد. از فاصله اندازها جهت ایجاد فضای انبساط در تمام دورتا دور اتاق ، بین اشیاء نصب شده ( لوله ها، چهارچوب های در، کابینت ها و غیره ) و یارکت استفاده شود ( شکل E ) .