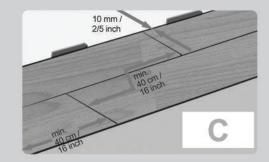

ب-عرض اتاق را اندازه گرفته و آن را به عرض یک تایل تقسیم بندی کنید. اگر باقیمانده ۶ سانتیمتر یا کمتر باشد، برای داشتن عرض مناسب در آخرین ردیف ، اولین ردیف تایل ها را از سمت نر برش دهید.

طول اولین تایل از یک ردیف نباید کمتر از ۴۰ سانتیمتر باشد و همچنین فاصله درزهای عرضی تایل ها بایستی بیش از ۴۰ سانتیمتر باشد ( شکل 🗅 ) .

B) Measure the width of room and divide it by the width of a tile. If the remainder is 6 cm or smaller, for a proper width in the last row, you should cut the tongue edges from the first row of tiles. The length of the first tile in a row should not be less than 40 cm. Meanwhile, the seam of the tiles should be more than 40 cm from the seam of the row of tiles you have already installed (Fig. C).