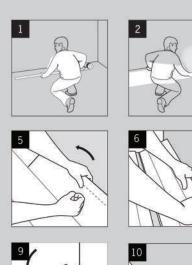

G)Lift the previously installed row slightly to enable you to snap the first adjacent plank into position (Fig. 6).

For subsequent planks, the short end is positioned at an angle to engage the planks (Fig. 7).

Then give the board a sharp tap with your hand to fully engage (Fig. 8). and press down firmly (the impacts shouldn't damage or break the clicks) (Fig. 9). H)To install the last row,trace the wall contour and cut the plank (Fig. 10). **Note:** Flooring should extend under the doorframe. Use a piece of scrap flooring to mark the depth that the doorframe should be trimmed (Fig. 11). I)Remove spacers, install wall base moldings without glue or nail them to the laminate flooring and cut any residual polyethylene vapor barrier over the moldings.

**توجه:** جهت عملیات برشکاری، محلی خارج از منزل در نظر گرفته شود تا برشکاری باعث ایجاد گرد و غبار در محل نصب نگردد و حتما از عینک و ماسک استفاده شود.

چ- ردیفی که قبلا نصب شده است را اندکی بلند کنید تا بتوانید با ضربه ای ملایم ، تایل مجاور را در موقعیت قرار دهید ( شکل۶ ) . تایل های بعدی به صورت زاویه به زاویه نصب می شود. ( شکل ۷ ) سپس با ضربه دست خود تایل را کاملا در موقعیت قرار داده ( شکل ۸ ) و به سمت پایین فشار دهید ( ضربات نبایستی باعث آسیب یا شکستن کلیک ها شوند) ( شکل ۹ ) . ح- برای نصب آخرین ردیف ، حدفاصل دیوار را علامت گذاشته و تایل را برش دهید( شکل ۱۰ ) . نکته : پارکت باید تا زیر چهارچوب درب ادامه یابد. از یک تکه پارکت ضایعات جهت گذاشتن علامت عمق قاب درب که باید تراشیده شود، استفاده کنید( شکل ۱۱ ) . خ - فاصله اندازها را بردارید ، قرنیزها را بدون اینکه به کف میخکوب یا وصل کنید نصب کرده