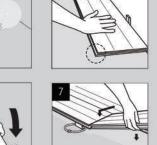

F)When you reach the end of row, measure and trim the last plank to fit. According to angle of the cutting blade, set cutting side so that do not damage decor surface (Fig. 5).

Note: planks should always be cut away from the installation area in order to keep dust from affecting the site. Always wear safety glasses and dust mask.

G)Lift the previously installed row slightly to enable you to snap the first adjacent plank into position (Fig. 6).

For subsequent planks, the short end is positioned at an angle to engage the planks (Fig. 7).

ث-تـایل ها را یکی پس از دیـگری با جایگذاری لبه نر در لبه مـادگی و با زاویه ۳۰ -۲۰ درجهو فشار اندک نصب کنید (شکل ۴ ) .

ج-زمانی که به انتهای ردیف رسیدید، آخرین تایل را اندازه گیری کرده و برش دهید تا اندازه آن مناسب گردد. با توجه به زاویه تیغه ها، سمت برش به نحوی تعیین گردد که موجب آسیب دیدگی سطح دکور نشود ( شکل ۵ ) .

**توجه:** جهت عملیات برشکاری، محلی خارج از منزل در نظر گرفته شود تا برشکاری باعث ایجاد گرد و غبار در محل نصب نگردد و حتما از عینک و ماسک استفاده شود.

چ- ردیفی که قبلا نصب شده است را اندکی بلند کنید تا بتوانید با ضربه ای ملایم ، تایل مجاور را در موقعیت قرار دهید ( شکل۶ ) . تایل های بعدی به صورت زاویه به زاویه نصب می شود. ( شکل ۷ ) سپس با ضربه دست خود تایل را کاملا در موقعیت قرار داده ( شکل ۸ ) و به سمت پایین فشار دهید ( ضربات نبایستی باعث آسیب یا شکستن کلیک ها شوند) ( شکل ۹ ) . ح- برای نصب آخرین ردیف ، حدفاصل دیوار را علامت گذاشته و تایل را برش دهید( شکل ۱۰ ) . نکته : پارکت باید تا زیر چهارچوب درب ادامه یابد. از یک تکه پارکت ضایعات جهت گذاشتن علامت عمق قاب درب که باید تراشیده شود، استفاده کنید( شکل ۱۱ ) . خ - فاصله اندازها را بردارید ، قرنیزها را بدون اینکه به کف میخکوب یا وصل کنید نصب کرده