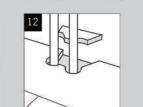

#### Around Pipes:

To install laminate flooring around pipes, take a drill with the same diameter as the pipe plus16-20 mm for the expansion. Make a straight cut across the plank intersecting the center of the holes, place it on the floor, glue the pieces and keep it with a clamp (don't stick the laminate flooring on the floor).

As the laminate flooring installation has been completed, cover the expansion spaces with pipes circles. Seal around the water pipes using silicon sealing.(Fig. 12).

**Note:** To replace a tile probably have been damaged, pick the last tile installed 3 cm until it opens.

#### اطراف لوله ها:

برای نصب پارکت لمینیت اطراف لوله ها، توسط دریل روی تایل سوراخی ایجاد کنیدکه به اندازه ۱۶ تا ۲۰ میلیمتر بزرگتر از قطر لوله باشد. تایل را از وسط دایره برش دهید، روی کف قرار داده، تکه های تایل را به یکدیگر چسبانده و با گیره نگه دارید (پارکت را به کف نچسبانید).

زمانی که نصب پارکت کامل شد، فواصل انبساط را با درپوش بپوشانید. اطراف

لوله های آب را با درزگیر سیلیکونی درزگیری کنید ( شکل ۱۲ ) .

نکته : برای تعویض تایلی که احتمالا آسیب دیده باشد، آخرین تایل نصب شده را ۳ سانتیمتر بلند کنید تا اینکه باز شود ( بیشتر از ۳ بار باز و بسته نکنید) . باز کردن تایل ها را ادامه دهید تا اینکه به تایل آسیب دیده برسید، آن را جایگزین کرده و تایل ها را دوباره نصب کنید.