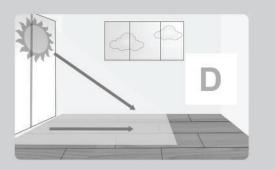

پ- از گوشه چپ اتاق شروع کنید و تایل ها را در جهت نور خورشید بطوریکه کناره طولی آنها با کناره طولی اتاق موازی باشد نصب کنید ( شکل D )

**توجه** : بهترین حالت مساحت نصب پارکت طول ۱۰ متر و عرض ۷ متر می باشد، در صورتی که بیش از این متراژ باشد باید از قرنیزهای T شکل جداساز استفاده کرده و مساحت کف اتاق به دو قسمت تقسیم گردد. از فاصله اندازها جهت ایجاد فضای انبساط در تمام دورتا دور اتاق ، بین اشیاء نصب شده ( لوله ها، چهارچوب های در، کابینت ها و غیره ) و یارکت استفاده شود ( شکل E ) .

C) Start to install from left-hand corner, place the tiles in direction of sunlight so that longitudinal edges of tiles are parallel to the longitudinal side of the room (Fig. D).

**Note:** The most ideal size to be covered is 10 m in length and 7 m in width, if the floor size is larger, transition molding will be required to divide the room area.