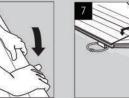

G)Lift the previously installed row slightly to enable you to snap the first adjacent plank into position (Fig. 6).

For subsequent planks, the short end is positioned at an angle to engage the planks (Fig. 7).

Then give the board a sharp tap with your hand to fully engage (Fig. 8). and press down firmly (the impacts shouldn't damage or break the clicks) (Fig. 9). H)To install the last row,trace the wall contour and cut the plank (Fig. 10). **Note:** Flooring should extend under the doorframe. Use a piece of scrap flooring to mark the depth that the doorframe should be trimmed (Fig. 11). I)Remove spacers, install wall base moldings without glue or nail them to the laminate flooring and cut any residual polyethylene vapor barrier over the moldings.