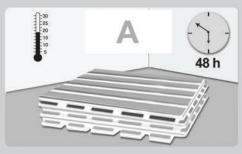

Let the planks acclimate for 48 hours in the unopened packaging in the cross form (warehouse layout) in the middle of the room where the floor is to be installed. Planks should be mixed from at least 3 cartons, inspect every plank before installing.

#### Avoid installing damaged planks (damaged during transportation and inappropriate storage) (Fig. A).

Temperature of the air in the room before, during and after installation must be 16-22 °C and the relative humidity should be 40-60 %. The aforesaid conditions apply to storage of laminate flooring as well.

#### آماده سازی شرایط قبل از نصب

نصب پارکت یکی از آخرین مراحل کارهای ساختمانی می باشد که پس از خشک شدن و از بین رفتن کامل رطوبت مصالح بکار رفته انجام می گیرد . شرط لازم و اساسی سپری شدن حداقل ۶۰ روز از تاریخ کف سازی و خشک بودن کف پس از تأیید کارشناسی و انجام تست های دقیق سنجش رطوبت می باشد. پارکت خریداری شده را به مدت ۴۸ ساعت در وسط اتاق محل نصب به صورت ضربدری ( چیدمان انباری ) بدون باز کردن شیرینک قرار داده تا با محیط هم دما شوند. پس از باز کردن بسته های پارکت ، باید فورا نصب شوند. تعداد مناسبی از کارتن ها (حداقل ۳ کارتن ) قبل از نصب باز شده و تایل های آن به خوبی مخلوط شوند، همه تایل ها را قبل از نصب به دقت بررسی کنید . دمای محیط قبل از نصب، حین نصب و هنگام استفاده از پارکت باید ۱۶ الی ۲۲ درجه سانتیگراد بوده و رطوبت محیط باید ۴۰ الی ۶۰٪ باشد. این شرایط باید در انبارش پارکت نیز رعایت شود. در صورت مشکل دار بودن تایل ( ناشی از حمل ونقل و نگه داری نامناسب) از نصب آن خودداری كنيد ( شكل A ) .