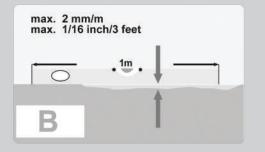

#### Installation Procedures

A)Remove any existing carpeting or wood flooring glued to a concrete floor. Ensure the floor is clean, flat and dry.

Maximum unevenness shouldn't exceed 2 mm per meter(Fig. B).

#### مراحل نصب

الف-هرگونه فرش یا کفیوش چوبی چسبیده شده به کف بتونی را بردارید. باید از هـموار، تـمیز و خـشک بودن کف مورد نظر اطمینان حاصل نمود، ماکسیمم ناهمواری سطح نباید بیش از ۲ میلیمتر در هر متر باشد ( شکل B ) .