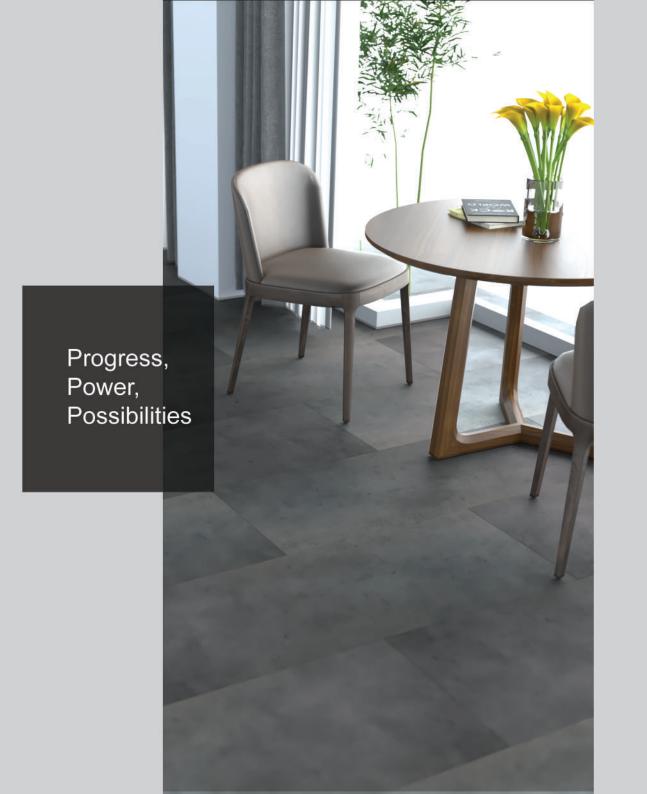

### طراحی پیشرفته پارکت را با سمنت تجربه کنید!

همانطور که نام این نوع پارکت نشان میدهد، طرح نمای آن با بتن و سازه های صنعتی شباهت هایی داشته و تداعی کننده چنین فضاهایی است. به این ترتیب تم نمای این محصولات و طیف رنگ طوسی- خاکستری به کار رفته در آن، به شکل مشخصی راهنمای انتخاب آنها برای فضاهای خاص بوده و سلیقه های متمایزی را پوشش میدهد. سرامیک و سنگ نیز از دیگر متریالی هستند که این نوع پارکت لمینیت قادر به فضاسازی مشابه با آنها بوده و حس استفاده از آنها را در افراد زنده میکند. این ویژگی ها به خوبی از عهده تامین این نوع پارکت لمینیت قادر به فضاسازی مشابه با آنها بوده و حس استفاده از آنها را در افراد زنده میکند. این ویژگی ها به خوبی از عهده تامین این نیاز افرادی که به سبک کلاسیک پوشش کف در فضای کار و زندگی خود علاقمندند برآمده و حالت نوستالژیک این نوع پوشش را برای آنها زنده میکند. مدل های پارکت لمینیت آرتا از گروه سمنت با نام های سمنتو، ساهارا، اکسید، سارای و هرمانی شناخته میشوند که در زیبایی و کیفیت از یکدیگر سبقت میگیرند. روش نصب همه این زیرمجموعه های سمنت کلیک و قفل (Click & Lock) بوده و برای منازل، ادارات، فروشگاه ها و محیط های پر ترای ترافیک جمعیت مناسب هستند.

### Experience the advanced design of parquet with CEMENT!

As it can be understood from the name of this parquet, its facade design is similar to concrete and industrial structures and is reminiscent of such spaces. The theme of these products and the gray color spectrum used in it, specifically guide their selection for special spaces and cover various tastes.

This type of laminate parquet is able to create an atmosphere similar to ceramics and stone and give a sense of stone and ceramic to people. These features meet the needs of people who are interested in the classic style of floor coverings in their work and living space and creates the nostalgic state of this type of cover.