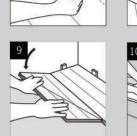

G)Lift the previously installed row slightly to enable you to snap the first adjacent plank into position (Fig. 6).

For subsequent planks, the short end is positioned at an angle to engage the planks (Fig. 7).

**توجه:** جهت عملیات برشکاری، محلی خارج از منزل در نظر گرفته شود تا برشکاری باعث ایجاد گرد و غبار در محل نصب نگردد و حتما از عینک و ماسک استفاده شود.

چ- ردیفی که قبلا نصب شده است را اندکی بلند کنید تا بتوانید با ضربه ای ملایم ، تایل مجاور را در موقعیت قرار دهید ( شکل۶ ) . تایل های بعدی به صورت زاویه به زاویه نصب می شود. ( شکل ۷ ) سپس با ضربه دست خود تایل را کاملا در موقعیت قرار داده ( شکل ۸ ) و به سمت پایین فشار دهید ( ضربات نبایستی باعث آسیب یا شکستن کلیک ها شوند) ( شکل ۹ ) . ح- برای نصب آخرین ردیف ، حدفاصل دیوار را علامت گذاشته و تایل را برش دهید( شکل ۱۰ ) . نکته : پارکت باید تا زیر چهارچوب درب ادامه یابد. از یک تکه پارکت ضایعات جهت گذاشتن علامت عمق قاب درب که باید تراشیده شود، استفاده کنید( شکل ۱۱ ) . خ - فاصله اندازها را بردارید ، قرنیزها را بدون اینکه به کف میخکوب یا وصل کنید نصب کرده