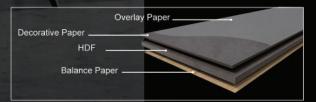

| 4 Tiles (2.58 sq)         |
| Weight of Each Pack                 | Approximately 18 Kg       |
| Net Weight of Each Pallet           | 922 Kg                    |
| Gross Weight of Each Pallet         | 1034.8 Kg                 |
| Pallet Dimension                    | L132cm x W 104cm x H114cm |

# Arta Clic

- Holder of Iranian National Standard and European C € Certificate
- Scratch Resistant According to AC5
- . Available for floor heating applications (Water System)
- . Resistant to Light, Humidity and Heat
- . Anti-insects due to the use of resin in structure of HDF
- . Innovation in design and color according to the latest world technology
- . 10 year Warranty According to AC5
- . Available and shipping to all over Iran
- . Quick Installation and easy preservation











# Cemento 900



# Hermany 907

Your home is your castle, see how much better we can make your's look





Complex designs and details you bave never seen before. CEMENT





It's a New Innovative Investment Every Day





Quality in every step.





Underlay edges should not be overlapped and butt end edges together. Compressed (Silent) underlay also is useful for cement and concrete floors and ordinary underlay be properly used for other floors as ceramic tiles and stone (Fig. 2).

B) Measure the width of room and divide it by the width of a tile. If the remainder is 6 cm or smaller, for a proper width in the last row, you should cut the tongue edges from the first row of tiles. The length of the first tile in a row should not be less than 40 cm. Meanwhile, the seam of the tile