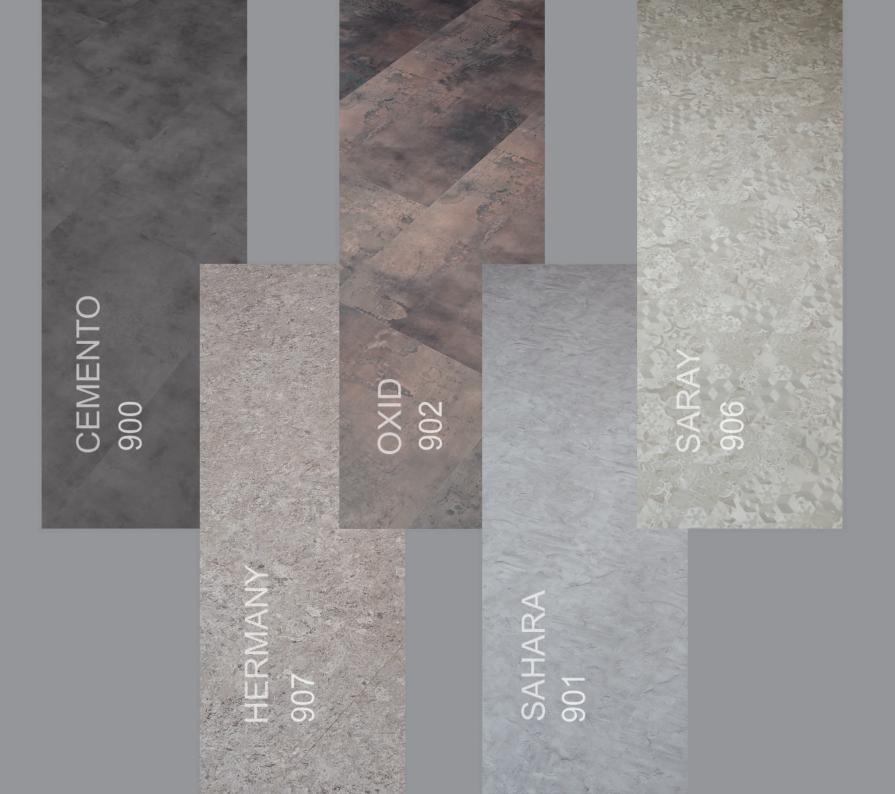

Arta laminate parquet models of the Cement Group are known as Cemento, Sahara, Oxide, Saray and Hermani, which excel in beauty and quality.

The installation method of all these subsets of Cement is "Click & Lock" and they are suitable for homes, offices, stores and high-traffic environments.