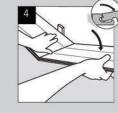

Use spacers to create expansion space around the perimeter of the room, between the planks and any fixed objects (e.g. pipes, doorframes, cabinets, etc) (Fig. E).

D)Clean the first row of tiles and cut off tongue of the planks and place this trimmed edge parallel to the wall using the expansion spacers (Fig. 3). E)Install each sequential plank by inserting tongue end into the groove at 20-30 degree angle and slight pressing down (Fig. 4).

ث-تـایل ها را یکی پس از دیـگری با جایگذاری لبه نر در لبه مـادگی و با زاویه ۳۰ -۲۰ درجهو فشار اندک نصب کنید (شکل ۴ ) .

ج-زمانی که به انتهای ردیف رسیدید، آخرین تایل را اندازه گیری کرده و برش دهید تا اندازه آن مناسب گردد. با توجه به زاویه تیغه ها، سمت برش به نحوی تعیین گردد که موجب آسیب دیدگی سطح دکور نشود ( شکل ۵ ) .