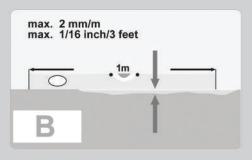

#### Installation Procedures

A)Remove any existing carpeting or wood flooring glued to a concrete floor. Ensure the floor is clean, flat and dry.

Maximum unevenness shouldn't exceed 2 mm per meter(Fig. B).

#### مراحل نصب

الف-هرگونه فرش یا کفیوش چوبی چسبیده شده به کف بتونی را بردارید. باید از هـموار، تـمیز و خـشک بودن کف مورد نظر اطمینان حاصل نمود، ماکسیمم ناهمواری سطح نباید بیش از ۲ میلیمتر در هر متر باشد ( شکل B ) .